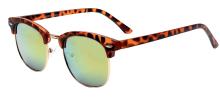

# **Clubmaster**

### Regular ......

L: Black F: Blk/Gold

x511

L: Smoke F: Blk/Gold

x512

L: Smoke F: Tort/Gold

x513

L: Amber F: Tort/Gold