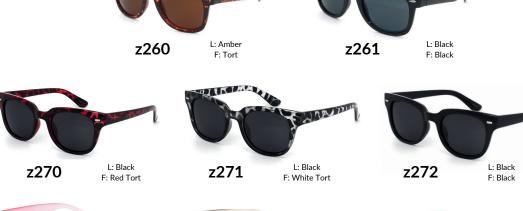

# **Polarized**

\_\_\_\_\_

z550

L: Black F: Blk/Gold

z551

L: Amber F: Tort/Gold

z552

L: Black F: Blk/Silver

z560

L: Black F: Black

z561

L: Black F: Purple Tort

z562

L: Smoke F: Pink