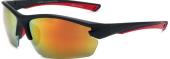

# **Sport / Wraps**

# Regular

L: Smoke x120 F: Black

x121

x122

x123

L: Smoke F: Black

x130

L: Smoke F: White