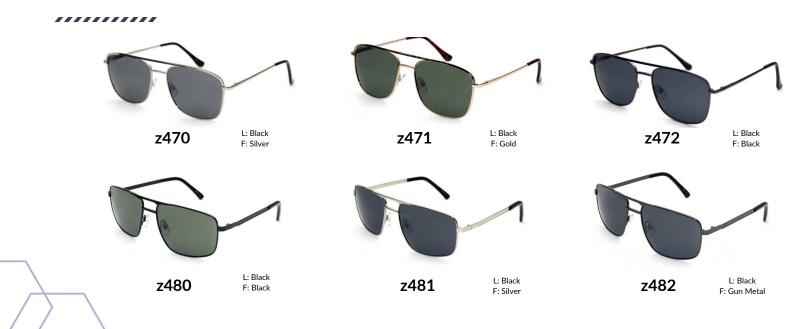

Regular



L: Smoke x120 F: Black



x121



x122



x123



L: Smoke F: Black



x130

L: Smoke F: White



x131



L: Smoke

F: Gray

L: Amber F: Blk/Red



x132



L: Smoke

F: Blue

L: Smoke F: Gray/Green



x133

L: Smoke F: Blk/Blue



y140

F: Red



y141



L: Black y142 F: Blue



y143

L: Blue F: Silver

# **Polarized**





z150





z151



L: Brown F: Brown

F: Brown



z152

L: Black F: Black



z160

L: Black F: Black

F: Camo

F: Black



z161





z162

L: Blue F: Blue



z170



z171





F: Black



z172

F: Clear/Blk



L: Black z180 F: Black



L: Smoke F: Peach



z182

L: Smoke F: Gray

# **Wayfarer**



# Regular





.....







L: Black

F: Pink

z280



# **Lifestyle**



# Regular



# **Polarized**

\_\_\_\_\_



# **Aviator**



# Regular



# **Polarized**



# **Clubmaster**



### Regular ......





L: Black F: Blk/Gold



x511

L: Smoke F: Blk/Gold



x512

L: Smoke F: Tort/Gold



x513

L: Amber F: Tort/Gold



x520

L: Blue F: Blk/Gold



x521

L: Black F: Black



x522



x523

L: Smoke F: Tort/Gold



x524

L: Yellow F: Tort/Gold



# **Polarized**

\_\_\_\_\_



z550

L: Black F: Blk/Gold



z551

L: Amber F: Tort/Gold

z552

L: Black F: Blk/Silver



z560

L: Black F: Black



z561



L: Black F: Purple Tort



z562

L: Smoke F: Pink

# Sunglasses Unlimited: Women's Collection

Where fashion meets function, the Sunglasses Unlimited Women's Collection brings together trend-forward styles and timeless classics. From bold oversized frames to sleek aviators and effortless everyday shades, our collection is designed to complement any loo