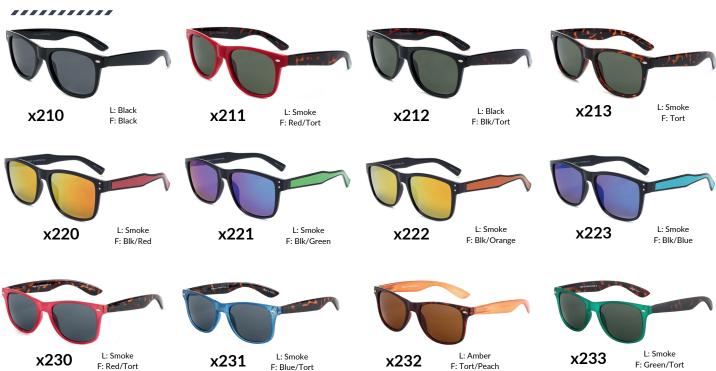

### Regular ......

L: Black F: Blk/Gold

x511

L: Smoke F: Blk/Gold

x512

L: Smoke F: Tort/Gold

x513

L: Amber F: Tort/Gold

x520

L: Blue F: Blk/Gold

x521

L: Black F: Black

x522

x523

L: Smoke F: Tort/Gold

x524

L: Yellow F: Tort/Gold