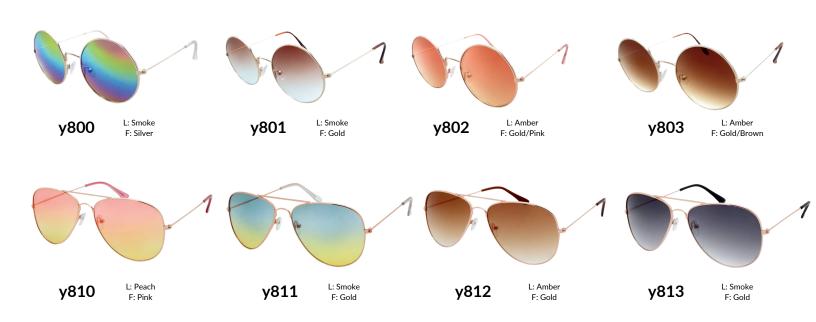

# Sunglasses Unlimited: Women's Collection

Where fashion meets function, the Sunglasses Unlimited Women's Collection brings together trend-forward styles and timeless classics. From bold oversized frames to sleek aviators and effortless everyday shades, our collection is designed to complement any look with elegance and edge.

Whether you're after a chic statement piece or a versatile go-to pair, our sunglasses offer UV protection, comfort, and style in equal measure. Elevate your eyewear game with shades that are as fashionable as they are functional.

# Metal