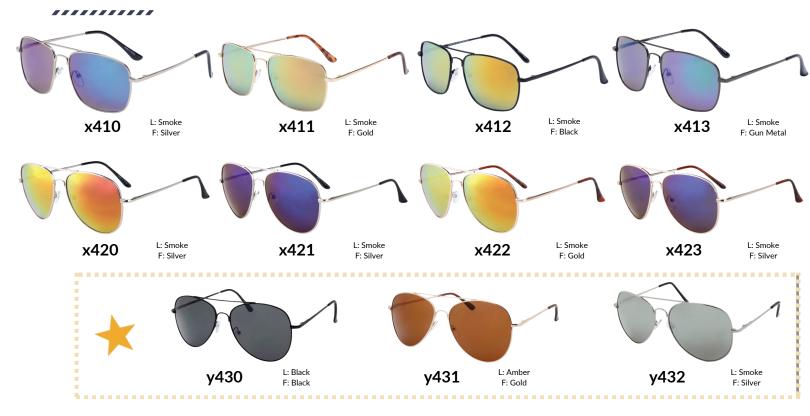

Sport / Wraps**

# Regular



L: Smoke x120 F: Black



x121



x122



x123



L: Smoke F: Black



x130

L: Smoke F: White



x131



L: Smoke

F: Gray

L: Amber F: Blk/Red



x132



L: Smoke

F: Blue

L: Smoke F: Gray/Green



x133

L: Smoke F: Blk/Blue



y140

F: Red



y141



L: Black y142 F: Blue



y143

L: Blue F: Silver

# **Polarized**





z150





z151



L: Brown F: Brown

F: Brown



z152

L: Black F: Black



z160

L: Black F: Black

F: Camo

F: Black



z161





z162

L: Blue F: Blue



z170



z171





F: Black



z172

F: Clear/Blk



L: Black z180 F: Black



L: Smoke F: Peach



z182

L: Smoke F: Gray

# **Wayfarer**



# Regular





.....







L: Black

F: Pink

z280



# **Lifestyle**



# Regular



# **Polarized**

\_\_\_\_\_



# **Aviator**



# Regular



# **Polarized**



# **Clubmaster**



### Regular ......





L: Black F: Blk/Gold



x511

L: Smoke F: Blk/Gold



x512

L: Smoke F: Tort/Gold



x513

L: Amber F: Tort/Gold



x520

L: Blue F: Blk/Gold



x521

L: Black F: Black



x522



x523

L: Smoke F: Tort/Gold



x524

L: Yellow F: Tort/Gold



# **Polarized**

\_\_\_\_\_



z550

L: Black F: Blk/Gold



z551

L: Amber F: Tort/Gold

z552

L: Black F: Blk/Silver



z560

L: Black F: Black



z561



L: Black F: Purple Tort



z562

L: Smoke F: Pink

# Sunglasses Unlimited: Women's Collection

Where fashion meets function, the Sunglasses Unlimited Women's Collection brings together trend-forward styles and timeless classics. From bold oversized frames to sleek aviators and effortless everyday shades, our collection is designed to