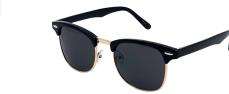

# **Clubmaster**

### Regular ......

L: Black F: Blk/Gold

x511

L: Smoke F: Blk/Gold

x512

L: Smoke F: Tort/Gold

x513

L: Amber F: Tort/Gold