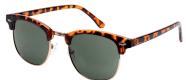

# **Clubmaster**

### Regular ......

L: Black F: Blk/Gold

x511

L: Smoke F: Blk/Gold

x512

L: Smoke F: Tort/Gold

x513

L: Amber F: Tort/Gold