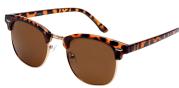

# **Clubmaster**

### Regular ......

L: Black F: Blk/Gold

x511

L: Smoke F: Blk/Gold

x512

L: Smoke F: Tort/Gold

x513

L: Amber F: Tort/Gold