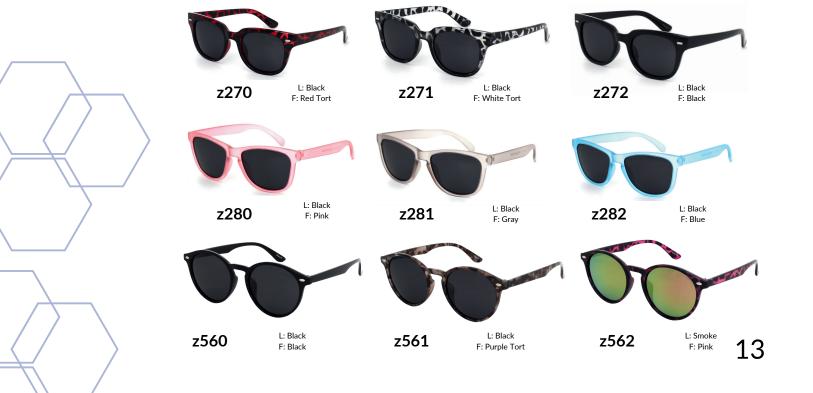

function, the Sunglasses Unlimited Women's Collection brings together trend-forward styles and timeless classics. From bold oversized frames to sleek aviators and effortless everyday shades, our collection is designed to complement any look with elegance and edge.

Whether you're after a chic statement piece or a versatile go-to pair, our sunglasses offer UV protection, comfort, and style in equal measure. Elevate your eyewear game with shades that are as fashionable as they are functional.



# Women's







y640 L: Black F: Black



y641 L: Amber F: Tortoise



y642 L: Black F: Tortoise



y643 L: Smoke F: Tortoise

# Women's

# Trendy

L: Black

F: Black

y700



L: Black

F: Tortoise

y702

y701

L: Smoke

F: Black

y703

L: Amber F: Tortoise

# Women's



# Metal



# **Polarized**



# **Displays and Cases**



Showcase your eyewear with our sleek 132-count rotating floor display. Featuring three sides for easy browsing, mirrors on top for quick try-ons, and a lockable storage box underneath to keep extra inventory secure, this display is both functional and stylish. Perfect for maximizing space and enhancing customer experience!

\*more styles available online

# **Soft Cases**



Soft black microfiber pouches designed to protect sunglasses from scratches and dust. Each pouch includes a drawstring closure for secure storage.

Available only in black and sold by the dozen, these pouches have no logos or branding.

\*more styles available online

## Wholesale Policy



At Sunglasses Unlimited, we value our wholesale partners and strive to build strong, long-lasting re