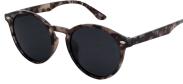

# Trendy

L: Black

F: Black

y700

L: Black

F: Tortoise

y702

y701

L: Smoke

F: Black

y703

L: Amber F: Tortoise