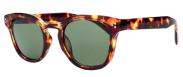

# **Clubmaster**

### Regular ......

L: Black F: Blk/Gold

x511

L: Smoke F: Blk/Gold

x512

L: Smoke F: Tort/Gold

x513

L: Amber F: Tort/Gold