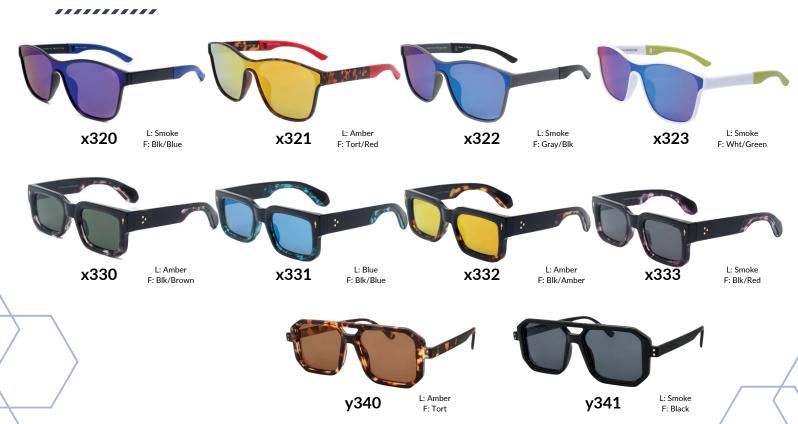

# Sunglasses Unlimited: Men's Collection

Designed for versatility and style, the Sunglasses Unlimited Men's Collection blends classic silhouettes with modern edge. From rugged aviators to bold square frames and effortlessly cool wayfarers, these shades offer timeless appeal with a contemporary touch.

Many of our men's styles also double as unisex favorites, perfect for anyone looking for a sleek, understated look. With premium UV protection, comfort-driven designs, and durable craftsmanship, these sunglasses are built for everyday wear—wherever the day takes you.