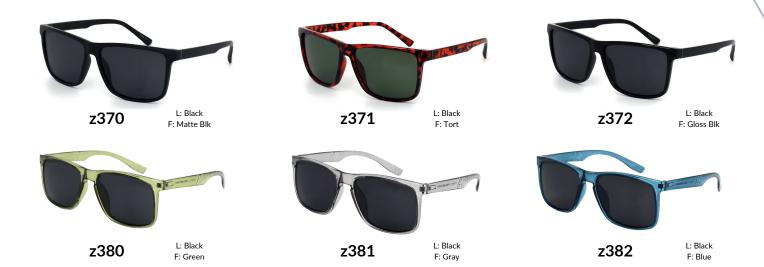

rever the day takes you.

# **Sport / Wraps**

# Regular



L: Smoke x120 F: Black



x121



x122



x123



L: Smoke F: Black



x130

L: Smoke F: White



x131



L: Smoke

F: Gray

L: Amber F: Blk/Red



x132



L: Smoke

F: Blue

L: Smoke F: Gray/Green



x133

L: Smoke F: Blk/Blue



y140

F: Red



y141



L: Black y142 F: Blue



y143

L: Blue F: Silver

# **Polarized**





z150





z151



L: Brown F: Brown

F: Brown



z152

L: Black F: Black



z160

L: Black F: Black

F: Camo

F: Black



z161





z162

L: Blue F: Blue



z170



z171





F: Black



z172

F: Clear/Blk



L: Black z180 F: Black



L: Smoke F: Peach



z182

L: Smoke F: Gray

# **Wayfarer**



# Regular





.....







L: Black

F: Pink

z280



# **Lifestyle**



# Regular



# **Polarized**

\_\_\_\_\_



# **Aviator**



# Regular



# **Polarized**



# **Clubmaster**



### Regular ......





L: Black F: Blk/Gold



x511

L: Smoke F: Blk/Gold



x512

L: Smoke F: Tort/Gold



x513

L: Amber F: Tort/Gold



x520

L: Blue F: Blk/Gold



x521

L: Black F: Black



x522



x523

L: Smoke F: Tort/Gold



x524

L: Yellow F: Tort/Gold



# **Polarized**

\_\_\_\_\_



z550

L: Black F: Blk/Gold



z551

L: Amber F: Tort/Gold

z552

L: Black F: Blk/Silver



z560

L: Black F: Black



z561



L: Black F: Purple Tort



z562

L: Smoke F: Pink

# Sunglasses Unlimited: Women's Collection

Where fashion meets function, the Sunglasses Unlimited Women's Collection brings together trend-forward styles and timeless classics. From bold oversized frames to sleek aviators and effortless everyday shades,