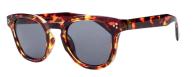

# **Clubmaster**

### Regular ......

L: Black F: Blk/Gold

x511

L: Smoke F: Blk/Gold

x512

L: Smoke F: Tort/Gold

x513

L: Amber F: Tort/Gold