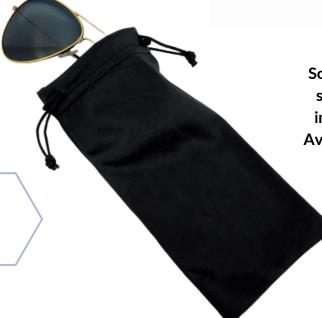

# **Soft Cases**

Soft black microfiber pouches designed to protect sunglasses from scratches and dust. Each pouch includes a drawstring closure for secure storage.

Available only in black and sold by the dozen, these pouches have no logos or branding.