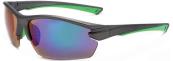

# **Sport / Wraps**

# Regular

L: Smoke x120 F: Black

x121

x122

x123

L: Smoke F: Black

x130

L: Smoke F: White