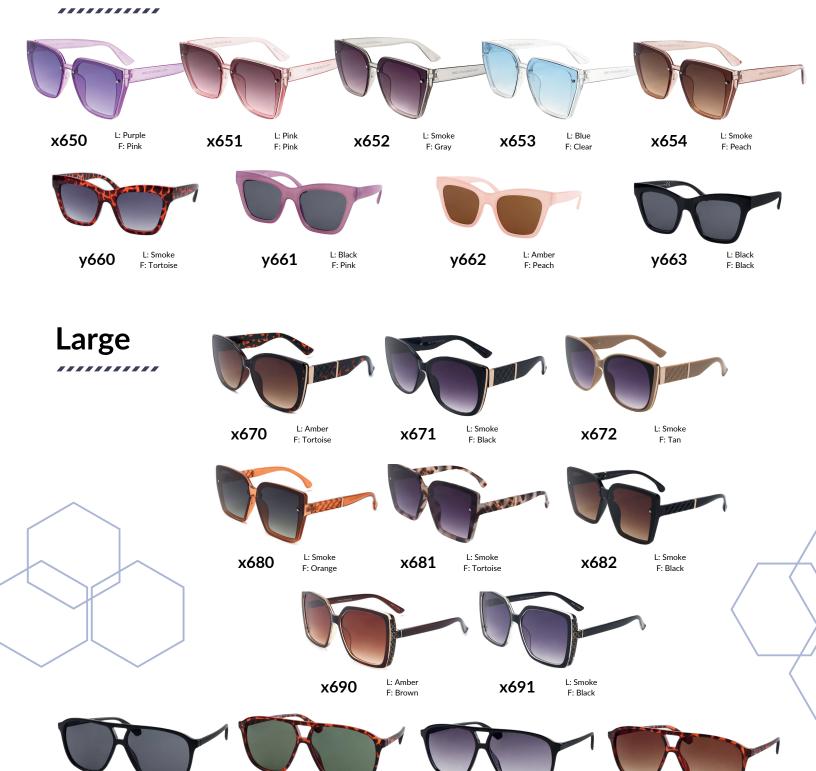

# Sunglasses Unlimited: Women's Collection

Where fashion meets function, the Sunglasses Unlimited Women's Collection brings together trend-forward styles and timeless classics. From bold oversized frames to sleek aviators and effortless everyday shades, our collection is designed to complement any look with elegance and edge.

Whether you're after a chic statement piece or a versatile go-to pair, our sunglasses offer UV protection, comfort, and style in equal measure. Elevate your eyewear game with shades that are as fashionable as they are functional.

# Women's

# Metal