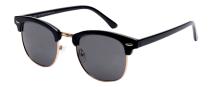

# **Clubmaster**

### Regular ......

L: Black F: Blk/Gold

x511

L: Smoke F: Blk/Gold

x512

L: Smoke F: Tort/Gold

x513

L: Amber F: Tort/Gold