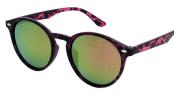

# Trendy

L: Black

F: Black

y700

L: Black

F: Tortoise

y702

y701

L: Smoke

F: Black

y703

L: Amber F: Tortoise