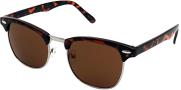

# **Clubmaster**

### Regular ......

L: Black F: Blk/Gold

x511

L: Smoke F: Blk/Gold

x512

L: Smoke F: Tort/Gold

x513

L: Amber F: Tort/Gold