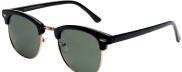

# **Clubmaster**

### Regular ......

L: Black F: Blk/Gold

x511

L: Smoke F: Blk/Gold

x512

L: Smoke F: Tort/Gold

x513

L: Amber F: Tort/Gold