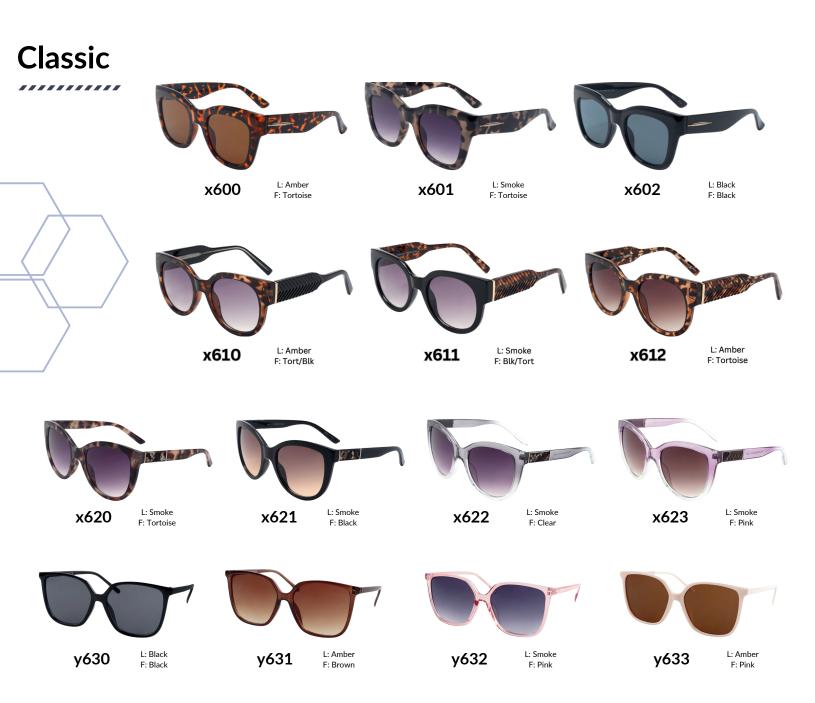

# Sunglasses Unlimited: Women's Collection

Where fashion meets function, the Sunglasses Unlimited Women's Collection brings together trend-forward styles and timeless classics. From bold oversized frames to sleek aviators and effortless everyday shades, our collection is designed to complement any look with elegance and edge.

Whether you're after a chic statement piece or a versatile go-to pair, our sunglasses offer UV protection, comfort, and style in equal measure. Elevate your eyewear game with shades that are as fashionable as they are functional.

# Women's

y640 L: Black F: Black

y641 L: Amber F: Tortoise

y642 L: Black F: Tortoise

y643 L: Smoke F: Tortoise